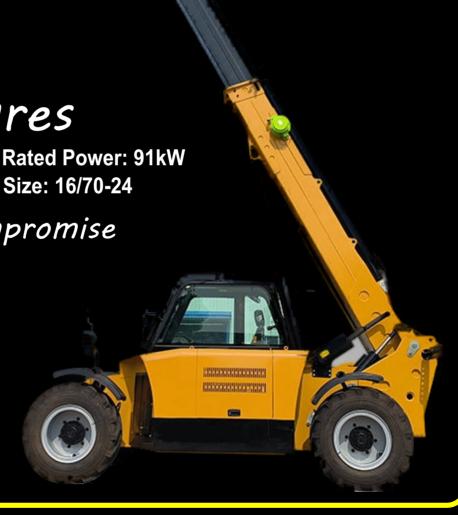

## Dimensions (mm):

Overall Length 6680mm
Overall Width 2280mm
Overall Height 2450mm
Lifting Height 14000mm

Key Features

Engine Type: Yuchai YCD4J22T-125 • Rated Power: 91kW

Operating Weight: 11500kg • Tyre Size: 16/70-24

Quality without compromise

Head Office
Wallmannsthal Offramp
N1 North, Pretoria
Office: +27 (0) 12 548 0263

Office: +27 (0) 12 346 0263
Office: +27 (0) 12 004 2000
Email: sales@wuhlf.co.za
Website: www.wuhlf.co.za